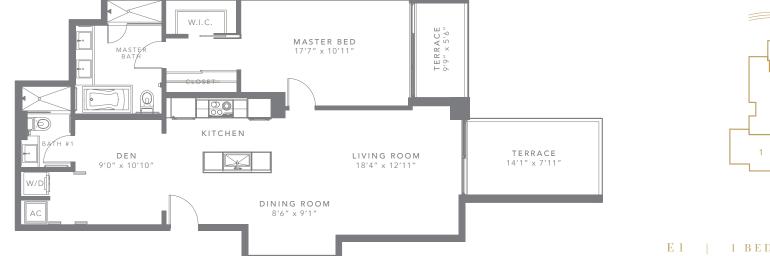

E 1 | 1 B E D / 2 B A T H + D E N

FLOOR 4

| INTERIOR | 1,031 SQ FT | 96 M <sup>2</sup>  |
|----------|-------------|--------------------|
| EXTERIOR | 166 SQ FT   | 15 M <sup>2</sup>  |
| TOTAL    | 1,197 SQ FT | 111 M <sup>2</sup> |